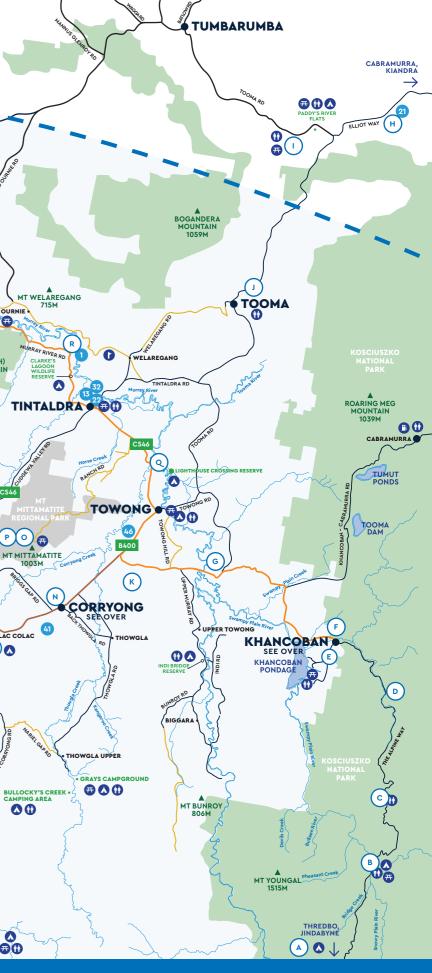

CORRYONG BUSINESSES (MAP B) KHANCOBAN BUSINESSES (MAP C)

WALWA BUSINESSES (MAP D)

GREAT RIVER ROAD (SEALED)

WALWA

SEE OVER

T

(U)

CUDGEWA O

# Corryong

The largest town within the Upper Murray is Corryong. It offers a variety of shopping, accommodation, eateries, self-drive tours and sporting facilities. There are many lookouts that view Corryong and its surrounding valleys that are well worth the drive. Explore the Man from Snowy River Museum, visit the grave of 'The Man from Snowy River' - Jack Riley and participate in an annual celebration of this Australian legend at the Man from Snowy **River Bush Festival** 

## Khancoban

Khancoban is a picturesque town featuring a superb rose garden and views overlooking Khancoban Dam. Khancoban is the southern gateway to Koscuiszko National Park and the Snowy Mountains snowfields. During your visit play golf alongside resident kangaroos, water ski or fish on the lake, or enjoy walks and four wheel driving in the National Park.

## Towong, Tintaldra and Walwa

These peaceful townships are situated on the banks of the mighty Murray River. A drive along the Great River Road takes you past the historic **Towong** Racecourse where scenes from Pharlap were filmed. Further along, step back in time at historic Tintaldra. Visitors to Walwa can access Burrowa-Pine Mountain National Park. Pine Mountain (Yabbarin) is one of the largest monoliths in the southern hemisphere, reputedly 1.5 times the size of Uluru. Lookouts along the Great River Road provide picturesque views of the mountain and Murray River valleys.

# Cudgewa

The township of Cudgewa is home to a former railway terminus on the old line from Wodonga. A visit to the Upper Murray would not be complete without a visit to Cudgewa Bluff Falls.

# Colac Colac

Ride or walk the pleasant bike trail between Corryong and Colac Colac.

## KEY

- O UPPER MURRAY PLACES OF INTEREST
- GREATER UPPER MURRAY BUSINESSES (MAP A)
- CORRYONG BUSINESSES (MAP B)
- KHANCOBAN BUSINESSES (MAP C) WALWA BUSINESSES (MAP D)
- **1** VISITOR INFORMATION
- **10** TOILETS
- P PARKING
- POST OFFICE
- ▲ CAMPING RESERVE
- PICNIC AREA
- 😵 BBQ AREA
- PLAYGROUND BANKING/ATM
- FUEL
- PUBLIC GOLF COURSE
- B POLICE