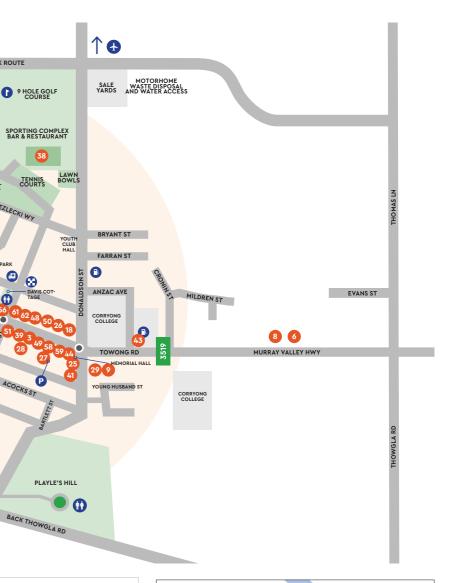

# Corryong

The largest town within the Upper Murray is Corryong. It offers a variety of shopping, accommodation, eateries, self-drive tours and sporting facilities. There are many lookouts that view Corryong and its surrounding valleys that are well worth the drive. Explore the Man from Snowy River Museum, visit the grave of 'The Man from Snowy River' - Jack Riley and participate in an annual celebration of this Australian legend at the Man from Snowy **River Bush Festival** 

MAP B

0

MAP C

CORRYONG ALBURY WODONGA

KHANCOBAN PONDAGE

 $\nabla$ 

Ð

GALLEO PARK

CEMETERY

CORRYONG

RADIO

LADY HUDSON ROSE GARDEN

HOTEL

70

OFFICE

ITCHELL AVE

HALL

POOL

00

SKATE PARK

MATIONAL PARKS & WILDLIFE SERVICE OFFICE

ALPINE WAY

EMORIAL AVE

BOUNDARY

FOOTBALL OVAL

RECREATION

030

MAPLE CR

35 37 SKATE PARK SWIMMING POOL

SACREE

For more information: Corryong Visitor Information Centre 50 Hanson St, Corryong 02 6076 2277 visitoppermurray.com.au