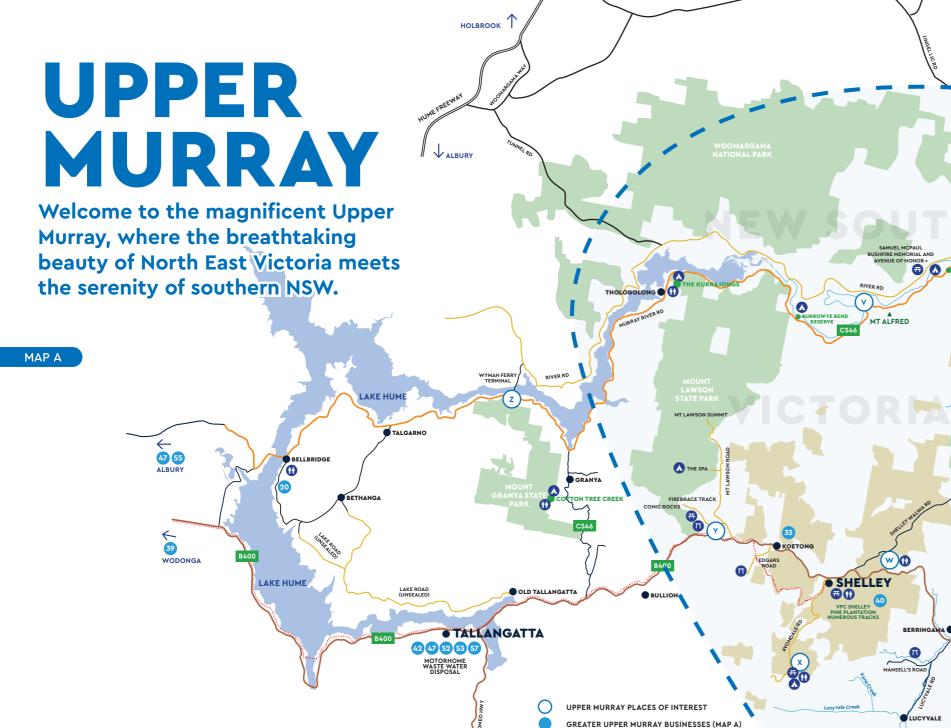

For a detailed guide to the Great River Road, pick up a brochure from a Regional Visitor Information Centre or visit

BULLOCKY'S CREEK URRAY VALLEY HIGHWAY WABBA WILDERNES PARK SEALED ROAD uppermurray.com.au UNSEALED ROAD HIGH COUNTRY RAIL TRAIL (BANDIANA - CUDGEWA DISUSED RAILWAY) PARKS Proudly supported by the Man from Snowy River Tourism Association. WILDERNESS ZONE (WALKER ACCESS ONLY) RESERVES ESKDALE, MITTA MITTA & DARTMOUTH VPC PLANTATIONS 34 4 16 19 5 RECOGNISED UPPER MURRAY BOUNDARY UPPER MURRAY Paddy's River Falls N The Man From Snowy s Burrowa-Pine Mountain Murray 1 Power Station PLACES OF INTEREST National Park River Museum J Southern Cloud Murray 2 Power Station A Tom Groggin Station Lookout Cudgewa Bluff Falls • Embery's Lookout F Khancoban Rose Garden K Mt Elliot B Geehi **U** Ross Lookout P Falcons Point, Regs Ledge G Bringenbrong Bridge L Stacey's Bridge • Scammells Ridge Q Farrans Lookout Mount Alfred Lookout **H** Braymont Gardens Lookout Mariel Recreation R Jim Newman Lookout W Lawrence Lookout Reserve

CORRYONG BUSINESSES (MAP B) KHANCOBAN BUSINESSES (MAP C)

WALWA BUSINESSES (MAP D)

GREAT RIVER ROAD (SEALED)

WALWA

SEE OVER

T

(U)

CUDGEWA O

00

SCHOOL PAR

COLAC COLAC

(s)

C546 开

× Avondale Gardens **Historic Trestle Bridge** z Wymah Ferry

## KEY

- O UPPER MURRAY PLACES OF INTEREST
- GREATER UPPER MURRAY BUSINESSES (MAP A)
- CORRYONG BUSINESSES (MAP B)
- KHANCOBAN BUSINESSES (MAP C) WALWA BUSINESSES (MAP D)
- **1** VISITOR INFORMATION
- **10** TOILETS
- P PARKING
- POST OFFICE
- ▲ CAMPING RESERVE
- PICNIC AREA
- 😵 BBQ AREA
- PLAYGROUND BANKING/ATM
- FUEL
- PUBLIC GOLF COURSE
- B POLICE